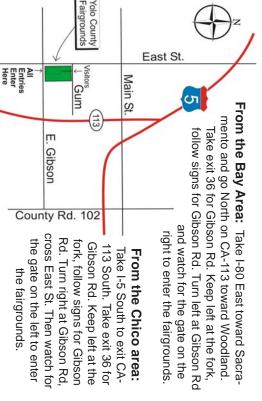

### **Driving Directions**

Fair at the gate on East Gibson. Parking and entry for attend-This year, all Car Show and Swap Meet entries will enter the ing the show may still use the gate on Gum.

exit toward CA-113 S/Woodland. Turn left at E Main St. Go left at East St, From Sacramento: Take I-5 North toward Woodland. Take the Main St past Gum, and left on East Gibson to enter the fairgrounds